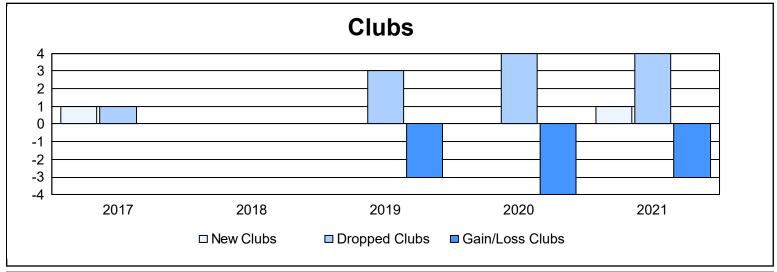

District 16 L As of June 2021 Cumulative

| Year      | New<br>Clubs | Dropped<br>Clubs | Gain/<br>Loss<br>Clubs | New<br>Members | Charter<br>Members | Reinstate<br>Members | Transfer<br>Members | Total<br>Member<br>Added | Total<br>Members<br>Dropped | Gain/<br>Loss<br>Members |
|-----------|--------------|------------------|------------------------|----------------|--------------------|----------------------|---------------------|--------------------------|-----------------------------|--------------------------|
| 2016-2017 | 1            | 1                | 0                      | 153            | 21                 | 8                    | 9                   | 191                      | 229                         | -38                      |
| 2017-2018 | 0            | 0                | 0                      | 159            | 1                  | 16                   | 1                   | 177                      | 233                         | -56                      |
| 2018-2019 | 0            | 3                | -3                     | 142            | 6                  | 19                   | 20                  | 187                      | 245                         | -58                      |
| 2019-2020 | 0            | 4                | -4                     | 81             | 4                  | 17                   | 14                  | 116                      | 253                         | -137                     |
| 2020-2021 | 1            | 4                | -3                     | 70             | 28                 | 35                   | 12                  | 145                      | 157                         | -12                      |
| Average   | 0            | 2                | -2                     | 121            | 12                 | 19                   | 11                  | 163                      | 223                         | -60                      |